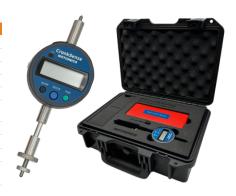

## CrankSense: Wireless Crankshaft Deflection Kit

CrankSense Wireless Crankshaft Deflection Test Kit uses an LVDT-based Bluetooth crankshaft gauge to improve accuracy and efficiency of crankshaft web deflection tests. With seamless integration of hardware and software, CrankSense enables users to record deflection data easily and safely.

## Included in the Package:

- Wireless CrankSense Gauge
   BLE USB Dongle
- Extension Rod Set Protective CrankSense Case
- USB Power Adapter
  USB Charging Cable
  CrankSense Coin Battery
- Product Documents