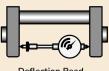

## CrankSense: Wireless Crankshaft Deflection Kit

CrankSense Wireless Crankshaft Deflection Test Kit uses an LVDT-based Bluetooth crankshaft gauge to improve accuracy and efficiency of crankshaft web deflection tests. With seamless integration of hardware and software, CrankSense enables users to record deflection data easily and safely.

**Deflection Read** 