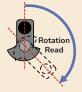

Thanks to CrankSense's built-in angle measurement, there is no need to mark test points on the crankshaft web manually. Both the iPad app and Windows software will notify users once the crankshaft rotates to test locations. A PDF test report can be generated and saved at the end of each test for further analysis.

**Deflection Read** 