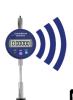

## CrankSense: Wireless Crankshaft Deflection Kit

CrankSense Wireless Crankshaft Deflection Test Kit uses an LVDT-based Bluetooth crankshaft gauge to improve accuracy and efficiency of crankshaft web deflection tests. With seamless integration of hardware and software, CrankSense enables users to record deflection data easily and safely.

| CrankSense Wireless Gauge       | Specification                                                                    |
|---------------------------------|----------------------------------------------------------------------------------|
| Resolution                      | 0.0001" (0.003mm)                                                                |
| Measurement Range               | 0.4" (10mm)                                                                      |
| Connectivity                    | Bluetooth 4.0                                                                    |
| Accuracy                        | ±0.00012" (0.003mm)                                                              |
| Wireless Data Transmission Rate | 10Hz                                                                             |
| Crankshaft Web Gap Range        | 5.71-28.35" (145-720mm)<br>Shorter range: 3.94" (100mm) is available (optional). |
| Norking Temperature             | 32-122°F (0-50°C)                                                                |
| Battery                         | 400mAh Rechargeable / 30hrs                                                      |
| Charging                        | 5VDC USB                                                                         |
| -<br>eature                     | Built-in Rotating Angle<br>Measurement with 1° Resolutionv                       |

**Deflection Read** 