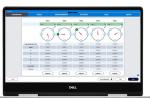

## App Features:

- Wireless Data Recording Automatic Test Point Notifications Test Report Generation
- Email Generated Reports
- Tilt Angle Indicator
- Automatic Deflection Calculations
- Tester Signature
  - Wireless Print Reports Table Organized Results
  - End Play Test Included
  - Local Réport Storage Manager
  - Edit Engine Configuration Settings