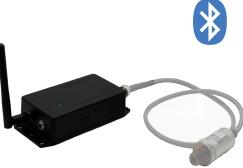

WiMER10 is a universal transmitter for reading analog signal from a sensor with either 0-10 VDC output or 4-20 mA output. WiMER10 ensures accurate results with a 16-bit high-precision ADC and offers convenient wireless data collection via Bluetooth Low Energy. WiMER10 sends readings to iPhone, iPad, Android and Windows PC (USB Bluetooth Dongle needed for PC).