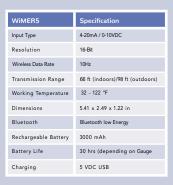

WiMER10 is a universal transmitter for reading analog signal from a sensor with either 0-10 VDC output or 4-20 mA output. WiMER10 ensures accurate results with a 16-bit high-precision ADC and offers convenient wireless data collection via Bluetooth Low Energy. WiMER10 sends readings to iPhone, iPad, Android and Windows PC (USB Bluetooth Dongle needed for PC).

## Features

Bluetooth Low Energy

- Compatible with various analog sensors with 0-10VDC or 4-20mA output
- Bluetooth Low Energy transmitter
- Multiple platform support (iOS, Android, PC and LabVIEW)
- Rechargeable battery



mstionics







Continuous recording

and plotting

## Windows

## More Features with our FREE Apps/Software\*

- Simultaneous reading of multiple devices
- Data plotting on iPhone/iPad/Android
- Continuous or single data point recording
- Max, Min, TIR measurement
- Remote zeroing from the app
- GO/NG judgment with green/red color indication
- · Real-time cloud data streaming worldwide
- Custom formula calculator
- · Large analog probe meter with adjustable range
- Data saving in local database
- Data export in CSV via email and cloud drives
- Keyboard entry to Excel or SPC software on PC
- Apple Watch support

Motionics, LLC 8500 Shoal Creek Blvd Building 4 Suite 209 Austin, TX 78757 www.motionics.com info@motionics.com The software & hardware can be customized. Contact Motionics for details.

© 2022