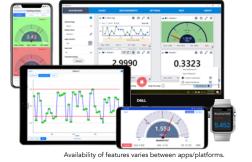

## More Features with our FREE Apps/Software\*

- Simultaneous reading of multiple devices
- Data plotting on iPhone/iPad/Android
- Continuous or single data point recording
- Max, Min, TIR measurement
- Remote zeroing from the app
- GO/NG judgment with green/red color indication
- · Real-time cloud data streaming worldwide
- Custom formula calculator
- · Large analog probe meter with adjustable range
- Data saving in local database
- Data export in CSV via email and cloud drives
- Keyboard entry to Excel or SPC software on PC
- Apple Watch support