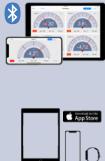

## More Features with our FREE Apps/Software\*

- Simultaneous reading of multiple devices
- Data plotting on iPhone/iPad/Android
- Continuous or single data point recording
- Max, Min, TIR measurement
- Remote zeroing from the app
- GO/NG judgment with green/red color indication
- · Real-time cloud data streaming worldwide
- Custom formula calculator
- · Large analog probe meter with adjustable range
- Data saving in local database
- Data export in CSV via email and cloud drives
- Keyboard entry to Excel or SPC software on PC
- Apple Watch support