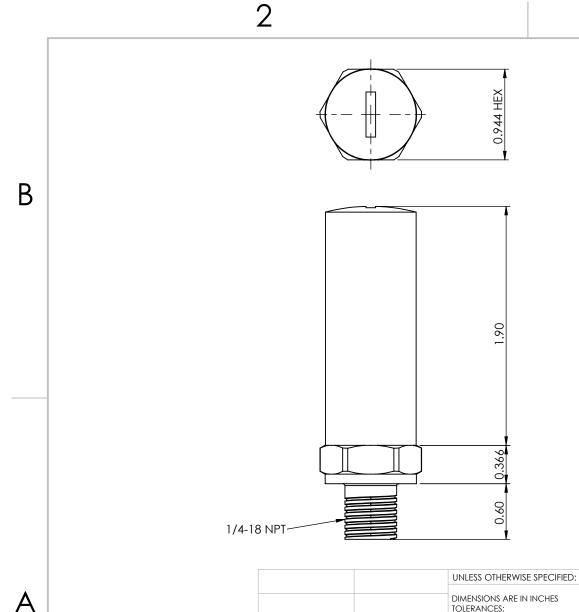

2

NAME DATE Motionics, LLC 04/17/20 ΗХ Α DRAWN DIMENSIONS ARE IN INCHES TOLERANCES: TITLE: CHECKED FRACTIONAL ± ANGULAR: MACH ± BEND ± 04/17/20 ENG APPR. ΗХ BluePSI TWO PLACE DECIMAL ± THREE PLACE DECIMAL ± MFG APPR. Q.A. INTERPRET GEOMETRIC PROPRIETARY AND CONFIDENTIAL TOLERANCING PER: COMMENTS: THE INFORMATION CONTAINED IN THIS MATERIAL SIZE DWG. NO. REV DRAWING IS THE SOLE PROPERTY OF Α MOTIONICS, LLC. ANY REPRODUCTION FINISH IN PART OR AS A WHOLE WITHOUT THE NEXT ASSY USED ON WRITTEN PERMISSION OF MOTIONICS,LLC IS PROHIBITED. SCALE: 1:1 WEIGHT: Sheet 1 of 1 APPLICATION DO NOT SCALE DRAWING