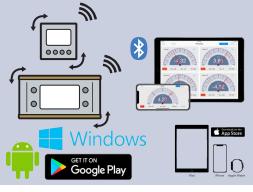

## **Bluetooth Digital Protractor BPRO**

Motionics BPRO Bluetooth Digital Protractor is an economic digital protractor with built-in Bluetooth Low Energy technology. It covers a whole 360° (4x90°) range with 0.05° resolution and 0.2° accuracy. Thanks to its wireless data transmission feature, protractor readings can be easily read out in real time on the screen of a smartphone/tablet/ Windows PC remotely and from any angle.

BPRO comes in two form factors, as a cube or as a torpedo level, for different applications. Strong magnets on the solid military grade alloy body allow the user to

easily attach the protractor to any steel surface for measurement.

## Features

- 360° (4x90°) reading range
- Bluetooth Low Energy Technology
- Multiple platform support (iOS, Android, PC)
- Large reading on smart device/PC screen, no more viewing angle issues
- Rechargeable battery

## More Features with our FREE Apps/Software\*

- Multiple devices simultaneous reading
- Data plot on iPhone/iPad/Android
- Continuous or single data point recording
- Max, Min, TIR measurement
- · Remote zeroing from the app
- · GO/NG judgment with green/red color indication
- Real-time cloud data streaming worldwide
- Custom formula calculator
- Large analog probe meter with adjustable range
- Data saving in local database
- Data export in CSV via email and cloud drives
- Keyboard entry to Excel or SPC software on PC
- Apple Watch support