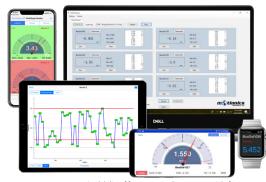

## More Features with our FREE Apps/Software\*

- Multiple devices simultaneous reading
- Data plot on iPhone/iPad/Android
- Continuous or single data point recording
- Max, Min, TIR measurement
- · Remote zeroing from the app
- · GO/NG judgment with green/red color indication
- Real-time cloud data streaming worldwide
- Custom formula calculator
- Large analog probe meter with adjustable range
- Data saving in local database
- Data export in CSV via email and cloud drives
- Keyboard entry to Excel or SPC software on PC
- Apple Watch support

Availability of features varies between apps/platforms.

Motionics, LLC 8500 Shoal Creek Blvd Building 4 Suite 209 Austin, TX 78757 vw.motionics.com info@motionics.com

The software & hardware can be customized.