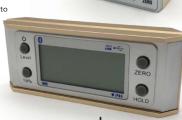

BPRO comes in two form factors, as a cube or as a torpedo level, for different applications. Strong magnets on the solid military grade alloy body allow the user to

easily attach the protractor to any steel surface for measurement.

## Features

- 360° (4x90°) reading range
- Bluetooth Low Energy Technology
- Multiple platform support (iOS, Android, PC)
- Large reading on smart device/PC screen, no more viewing angle issues
- Rechargeable battery