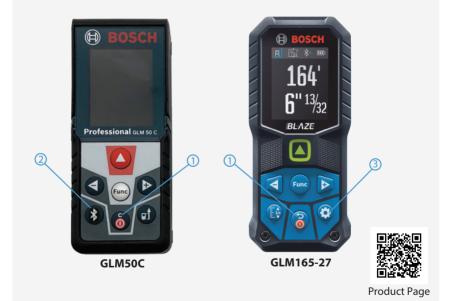

## Description

- () On/Off Button press to turn laser measure on, hold to turn off.
- 2 BLE On/Off Button press to turn Bluetooth on/off on laser measure
- 3 Setting Button Press to enter laser setting.