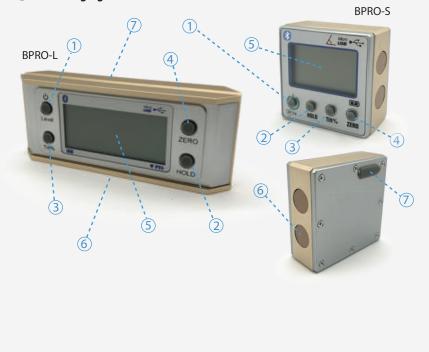

#### Description

- 1 On/Off Button press to turn unit on/off.
- 2 **Hold Button** press to hold the value on display; press again to disable.
- 3 Tilt% Button press to display angle measure in tilt percentage value; press again to disable.
- 4 Zero Button press to set a bevel (relative) zero; to return to level reading press on/off button for 3 seconds.
- (5) **LCD Display** displays readings.
- 6 Magnets 6 rare earth magnets (BPRO-S) or 3 rare earth magnets (BPRO-L)
- Output
  USB Charging Port used for charging.