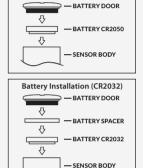

ows: MultiGage Reader (BLE Dongle Required)
- The iOS app can be directly downloaded from the App Store for FREE.
- The Android app can be directly downloaded from the Google Play Store for FREE.
- Windows software is available on the Motionics website.

#### **Ouick Start**

- For first time use, follow instructions to install the battery.
- Plug in USB Bluetooth dongle if using Windows PC.
- Run one of the aforementioned Apps/software.
- In the main page, tap Scan/+ button to bring up a new pairing page.
- Wait for the software to finish scanning nearby devices, select BluePSIXXXX to connect.
   Device ID can be found on the BluePSI label.
- It might take multiple refreshes to find the device.
- Connection may take a few seconds.
  Once paired, instrument reading shows in the software.



Battery Installation (CR2050)

### **Specifications**

- Measurement Range: Located on sensor label
- Accuracy: ±0.25%FS
- Proof Pressure: 2X measurement range
- Burst Pressure: 5X measurement range
- Bluetooth Low Energy 5.0 Wireless Connection
- Temperature Reading Accuracy: ±5.4°F / ±3°C
- Wireless Data Transmission Range: up to 100ft /30m
- Weather Proof: IP67
- Temperature Range: -4 to 185°F / -20 to 85°C
- Battery: CR2050/CR2032
- Pressure Port: 1/4-18 NPT

Motionics, LLC www.motionics.com 8500 Shoal Creek Blvd Building 4 Suite 209, Austin, TX, 78757 © 2023 Motionics, LLC. All rights reserved. info@motionics.com

Made in the U.S.A.