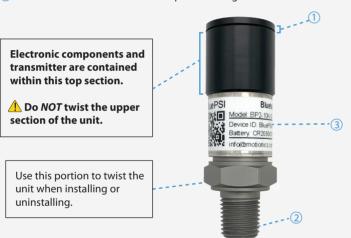

#### Description

- 1) Battery Cap twist cap on top to open and install coin battery
- 2 Pressure Port connects to measurement port
- 3 Device Label-- lists device ID and pressure range