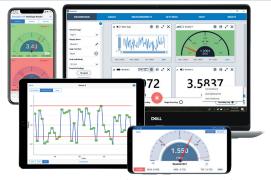

## Wireless Load Gage

Motionics' wireless force gauge combines a high-strength industrial force gauge with the safety and convenience of Bluetooth Low Energy technology.

You can connect this gauge to your iOS, Android, or PC device with our free software, MultiGage, and read and record measurements remotely. This takes you out of hazardous, hard-to-reach locations when taking force measurements.

## More Features with FREE MultiGage Software\*

- Simultaneous reading of multiple devices
- Data plotting on iPhone/iPad/Android
- Continuous or single data point recording
- Max, Min, TIR measurement
- Remote zeroing from the app
- GO/NG judgment with green/red color indication
- Custom formula calculator
- Large analog probe meter with adjustable range
- Data saving in local database
- Data export in CSV via email and cloud drives
- Keyboard entry to Excel or SPC software on PC