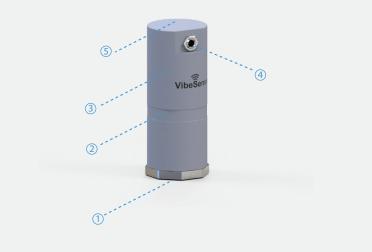

### Description

- 1 Mounting Hole connect to magnetic base or fixture with 1/4-28 set screw
- 2 Magnetic Switch Sensing Region move magnetic switch key close to turn the device on/off

#### **3** Status LED

- Device is on (flashing)/device is connected (solid)
- Device is in charge
- Device is fully charged
- ④ Tachometer Connector connect to laser tachometer sensor
- 5 Wireless Charging Coil flip the device and place on wireless charging pad to recharge battery