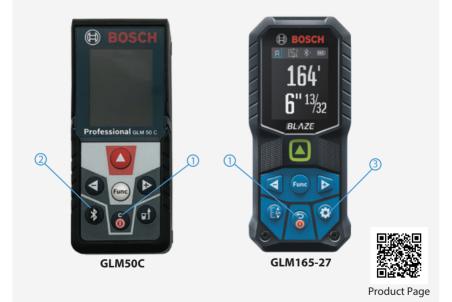

## Description

- () On/Off Button press to turn laser measure on, hold to turn off.
- 2 BLE On/Off Button press to turn Bluetooth on/off on laser measure
- 3 Setting Button Press to enter laser setting.