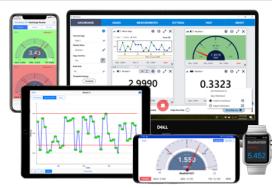

## More Features with our FREE Apps/Software\*

- Multiple devices simultaneous reading
- Data plot on iPhone/iPad/Android
- Continuous or single data point recording
- Max, Min, TIR measurement
- · Remote zeroing from the app
- · GO/NG judgment with green/red color indication
- · Real-time cloud data streaming worldwide
- Custom formula calculator
- · Large analog probe meter with adjustable range
- Data saving in local database
- Data export in CSV via email and cloud drives
- Keyboard entry to Excel or SPC software on PC
- Apple Watch support

Availability of features varies between apps/platforms

Motionics, LLC 8500 Shoal Creek Blvd Building 4 Suite 209 Austin, TX 78757 ww.motionics.com\_info@motionics.com

The software & hardware can be customized Contact Motionics for details.