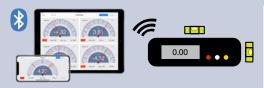

## Wireless 2-Axis Precision Digital Level

Digi-Pas DWL-1500XY is a Bluetooth enabled dual-axis precision digital level. Its high resolution (0.001°) and high accuracy ( $\pm 0.002^{\circ}$  for 0 to  $\pm 0.5^{\circ}$  and  $\pm 0.004^{\circ}$  for other angles) measuring capability qualifies it for majority of entry level industrial applications. Additionally with its built-in Bluetooth Low Energy feature, user can easily read and capture leveling readings on the screen of an iOS/Android smart device or a Windows PC while adjusting machine's orientation.

## Features

- High resolution & high accuracy measurement
- Bluetooth Low Energy Technology
- Multiple platform support (iOS, Android, PC)
- Real-time and continuous reading

| DigiPas Level       | Specification                            |
|---------------------|------------------------------------------|
| Measurement Range   | 0 - ±2°                                  |
| Resolution          | 0.001°                                   |
| Accuracy            | ±0.002° (0-0.5°), ±0.004° (other angles) |
| Measurement Speed   | ≤5 sec                                   |
| Transmission Range  | 15 m                                     |
| Dimensions          | 6 x 2 x 1.5 in                           |
| Working Temperature | -10 - 50 °C                              |
| Battery             | 2x AA                                    |