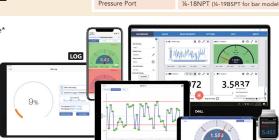

The set comes with three to four wireless pressure gauges, a BLE USB dongle for our Windows software, and a Pelican protective case to keep your test kit in good condition for long-term use.

- Long battery life up to 2 years with a standard coin battery
- IP67 harsh environment proof
- Data logging capability (on BP2 models)
- Multiple sensor reading capability up to 14 on iOS device

Onboard data logger

software capability

and plotting

| Bluetooth Pressure Sensor | Specification                         |
|---------------------------|---------------------------------------|
| Measurement Range         | 30 - 15,000 psi                       |
| Accuracy                  | ±0.25% FS                             |
| Proof Pressure            | 2x msmt range (20,000 psi max)        |
| Burst Pressure            | 5x msmt range (20,000 psi max)        |
| Transmission Range        | Up to 20 m                            |
| Transmission Interval     | 5 s (adjustable)                      |
| Weather Proof             | IP67                                  |
| Working Temperature       | -20 - 85 °C                           |
| Battery Life              | 2 years at 5 s interval w/CR2050      |
| Battery Type              | CR2050/CR2032                         |
| Pressure Port             | 1/4-18NPT (1/4-19BSPT for bar models) |

## More Features with our FREE Apps/Software\*

- Simultaneous reading of multiple devices
- Data plotting on iPhone/iPad
- Continuous or single data recording
- Max. Min. TIR measurement
- Remote zeroing from the app
- Real-time cloud data streaming worldwide
- Large analog probe meter with adjustable range
- Measurement voice read in 9 languages
- Data export in CSV via email and cloud drives
- Keyboard entry to Excel or SPC software on PC