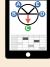

## Wireless Crankshaft Deflection Kit

The Wireless Crankshaft Deflection Test Kit utilizes a Bluetooth crankshaft gage for crankshaft web deflection tests. Users can now have deflection data recorded easily and error-free using their iPad or Windows device.

Thanks to the built-in angle measurement, there is no need to mark test points on the crankshaft web again. The Crankshaft Test app will notify users once the crankshaft rotates to test locations. A PDF test report can be generated and stored at the end of each test. This system covers various crankshaft web gaps ranging from 160 to 720 mm with an included

## App Features:

- Wireless data recording
- Rotating angle indicator
- Measurement results organized in table
- Automatic test point notification
- Automatic vertical/horizontal deflection calculation
- End play test included
- Test report generation
- Tester signature
- Local report storage manager
- Email report and wireless printing