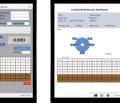

Both deflection and

**Deflection Read** 

Included in the Package:

- Wireless Crankshaft Gage 1X Adjustable Probe 1X
- Extension Rod Set (1/2" to 6" one each) 1X

- Protective Carrying Case 1X USB Charging Cable 1X USB Power Adapter 1X Crankshaft Deflection Test app for iPad & Windows

## App Features:

- Wireless data recording
- Rotating angle indicator
- Measurement results organized in table
- Automatic test point notification
- Automatic vertical/horizontal deflection calculation
- End play test included
- Test report generation
- Tester signature
- Local report storage manager
- Email report and wireless printing