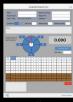

## App Features:

- Wireless data recording
- Rotating angle indicator
- Measurement results organized in table
- Automatic test point notification
- Automatic vertical/horizontal deflection calculation
- End play test included
- Test report generation
- Tester signature
- Local report storage manager
- Email report and wireless printing