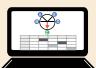

Both deflection and

**Deflection Read** 

Included in the Package:

- Wireless Crankshaft Gage 1X Adjustable Probe 1X
- Extension Rod Set (1/2" to 6" one each) 1X

- Protective Carrying Case 1X USB Charging Cable 1X USB Power Adapter 1X Crankshaft Deflection Test app for iPad & Windows

## App Features:

- Wireless data recording
- Rotating angle indicator
- Measurement results organized in table
- Automatic test point notification
- Automatic vertical/horizontal deflection calculation
- End play test included
- Test report generation
- Tester signature
- Local report storage manager
- Email report and wireless printing