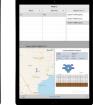

## Wireless Crankshaft Deflection Kit

The Wireless Crankshaft Deflection Test Kit utilizes a Bluetooth crankshaft gage for crankshaft web deflection tests. Users can now have deflection data recorded easily and error-free using their iPad or Windows device.

Thanks to the built-in angle measurement, there is no need to mark test points on the crankshaft web again. The Crankshaft Test app will notify users once the crankshaft rotates to test locations. A PDF test report can be generated and stored at the end of each test. This system covers various crankshaft web gaps ranging from 160 to 720 mm with an included

## App Features:

- Wireless data recording
- Rotating angle indicator
- Measurement results organized in table
- Automatic test point notification
- Automatic vertical/horizontal deflection calculation
- End play test included
- Test report generation
- Tester signature
- Local report storage manager
- Email report and wireless printing