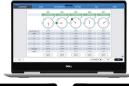

## App Features:

- Wireless data recording
- Rotating angle indicator
- Measurement results organized in table
- Automatic test point notification
- Automatic vertical/horizontal deflection calculation
- End play test included
- Test report generation
- Tester signature
- Local report storage manager
- Email report and wireless printing