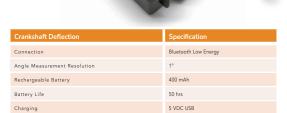

| extension rod set.       |                                    |
|--------------------------|------------------------------------|
| Crankshaft Deflection    | Specification                      |
| Measurement Range        | 0.4 in/10 mm                       |
| Resolution               | 0.0001 in/0.001 mm                 |
| Accuracy                 | 0.00012 in                         |
| Wireless Data Rate       | 10 Hz                              |
| Transmission Range       | 20 m (indoors)/<br>30 m (outdoors) |
| Crankshaft Web Gap Range | 160-720 mm<br>145-720mm optional   |
| Working Temperature      | 0-50°C                             |