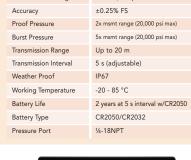

| Bluetooth Pressure Sensor | Specification                    |
|---------------------------|----------------------------------|
| Measurement Range         | 30 - 15,000 psi                  |
| Accuracy                  | ±0.25% FS                        |
| Proof Pressure            | 2x msmt range (20,000 psi max)   |
| Burst Pressure            | 5x msmt range (20,000 psi max)   |
| Transmission Range        | Up to 20 m                       |
| Transmission Interval     | 5 s (adjustable)                 |
| Weather Proof             | IP67                             |
| Working Temperature       | -20 - 85 °C                      |
| Battery Life              | 2 years at 5 s interval w/CR2050 |
| Battery Type              | CR2050/CR2032                    |
| Pressure Port             | 1/4-18NPT                        |