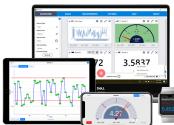

## More Features with our FREE Apps/Software\*

- Simultaneous reading of multiple devices
- Data plotting on iPhone/iPad
- Continuous or single data recording
- Max, Min, TIR measurement
- Remote zeroing from the app
- Real-time cloud data streaming worldwide
- Custom formula calculator
- Large analog probe meter with adjustable range
- Measurement voice read in 9 languages
- Data export in CSV via email and cloud drives
- Keyboard entry to Excel or SPC software on PC