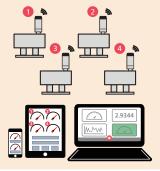

## Wireless Hydraulic Pressure Test Kit

Motionics wireless hydraulic pressure test kit is your solution for safe, efficient pressure testing with heavy machinery. Our Bluetooth-enabled pressure sensors, with the help of our free software, MultiGage, allow you to continuously monitor pressure in multiple locations simultaneously on your iOS, Android, or Windows device.

These durable, compact, wireless pressure gauges eliminate the need for hard-wiring and are ideal for pressure and temperature measurement for pumps, compressors, hydraulic presses, machinery, excavators, pneumatic equipment and motors in harsh environments. The kit, with the use of a connector, is compatible with most industrial machinery.

The set comes with three to four wireless pressure gauges, a BLE USB dongle for our Windows software, and a Pelican protective case to keep your test kit in good condition for long-term use.