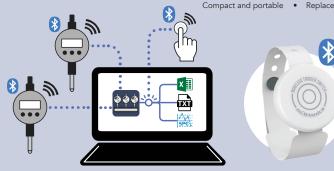

## **BlueKey**Wireless Trigger Switch

BlueKey is a wireless trigger switch that can be paired with a Windows PC as a wireless keyboard. When MultiGage software is running, every time the user pushes BlueKey, an F9 key stroke is sent to the computer and triggers MultiGage to capture readings of connected gauges. If another software is running and accepts keyboard entry, such as Excel, device readings will be directly keyed into the active software.

## Features

Compact and portable • Replaceable battery • Wristband for easy attachment

| BlueKey       | Specification                       |
|---------------|-------------------------------------|
| Dimensions    | 35.9x35.9x11mm<br>(250mm wristband) |
| IP Rating     | IP67                                |
| Battery       | CR2032                              |
| Battery Life  | 6 months                            |
| Temperature   | -10°C to 60°C                       |
| Compatibility | Windows                             |