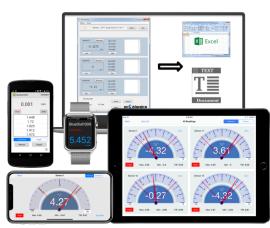

## More Features with our FREE Apps/Software\*

Multiple devices simultaneous reading

**Windows** 

· Data plot on iPhone/iPad

Mitutoyo
Digital Protractor

- · Continuous or Single data recording
- · Max, Min, TIR measurement
- · Remote zeroing from the App
- Real-time cloud data streaming to worldwide
- Custom formula calculator
- · Large analog probe meter with adjustable range
- · Measurement voice read in 9 languages
- · Data export in CSV via Email and cloud drives
- · Keyboard entry to Excel or SPC software on PC
- Apple Watch support