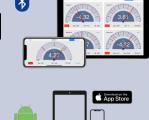

## Features:

- · Continuous wireless reading of 0-360° in software
- · Bluetooth Low Energy Technology
- Multiple platform support (iOS, Android, PC)
- · Continuous and single modes data recording

WiMFR4A

## More Features with our FREE Apps/Software\*

Multiple devices simultaneous reading

**Windows** 

· Data plot on iPhone/iPad

Mitutoyo
Digital Protractor

- · Continuous or Single data recording
- · Max, Min, TIR measurement
- · Remote zeroing from the App
- Real-time cloud data streaming to worldwide
- Custom formula calculator
- · Large analog probe meter with adjustable range
- · Measurement voice read in 9 languages
- · Data export in CSV via Email and cloud drives
- · Keyboard entry to Excel or SPC software on PC
- Apple Watch support