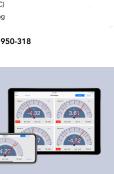

## Features:

- · Continuous wireless reading of 0-360° in software
- · Bluetooth Low Energy Technology
- Multiple platform support (iOS, Android, PC)
- · Continuous and single modes data recording

WiMFR4A

## More Features with our FREE Apps/Software\*

Multiple devices simultaneous reading

**Windows** 

· Data plot on iPhone/iPad

Mitutoyo
Digital Protractor

- · Continuous or Single data recording
- · Max, Min, TIR measurement
- · Remote zeroing from the App
- Real-time cloud data streaming to worldwide
- Custom formula calculator
- · Large analog probe meter with adjustable range
- · Measurement voice read in 9 languages
- · Data export in CSV via Email and cloud drives
- · Keyboard entry to Excel or SPC software on PC
- Apple Watch support