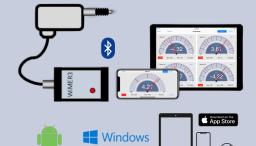

## Features:

- Bluetooth transmitter compatible with various Mitutoyo linear gage
- Multiple platform support (iOS, Android, PC and LabVIEW)
- · Power supply, signal conditioning and data transmission for linear gage
- Rechargeable battery

## More Features with our FREE Apps/Software\*

LabVIEW<sup>\*</sup>

- · Multiple devices simultaneous reading
- Data plot on iPhone/iPad
- · Continuous or Single data recording
- · Max, Min, TIR measurement
- Remote zeroing from the App
- · Real-time cloud data streaming to worldwide
- Custom formula calculator
- · Large analog probe meter with adjustable range
- Measurement voice read in 9 languages
- · Data export in CSV via Email and cloud drives
- Keyboard entry to Excel or SPC software on PC
- Apple Watch support