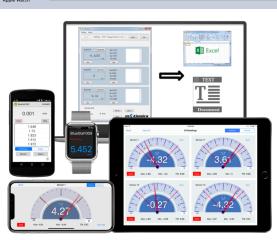

## More Features with our FREE Apps/Software\*

LabVIEW<sup>\*</sup>

- · Multiple devices simultaneous reading
- Data plot on iPhone/iPad
- · Continuous or Single data recording
- · Max, Min, TIR measurement
- Remote zeroing from the App
- · Real-time cloud data streaming to worldwide
- Custom formula calculator
- · Large analog probe meter with adjustable range
- Measurement voice read in 9 languages
- · Data export in CSV via Email and cloud drives
- Keyboard entry to Excel or SPC software on PC
- Apple Watch support