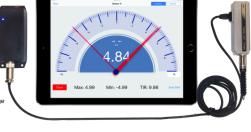

## More Features with our FREE Apps/Software\*

LabVIEW<sup>\*</sup>

- · Multiple devices simultaneous reading
- Data plot on iPhone/iPad
- · Continuous or Single data recording
- · Max, Min, TIR measurement
- Remote zeroing from the App
- · Real-time cloud data streaming to worldwide
- Custom formula calculator
- · Large analog probe meter with adjustable range
- Measurement voice read in 9 languages
- · Data export in CSV via Email and cloud drives
- Keyboard entry to Excel or SPC software on PC
- Apple Watch support