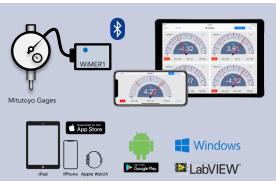

WiMER1 is a wireless measurement device connecting to Mitutoyo instruments. It reads digital

micrometer/dial/caliper and communicates wirelessly with iPhone/iPad/Android/PC via Bluetooth Low Energy,

allowing users to view and record measurement readings directly on the screen of smart devices/PC.

## Features:

- Bluetooth transmitter compatible with various Mitutoyo instruments
- Multiple platform support (iOS, Android, PC and LabVIEW)
- Continuous and single modes data recording
- Rechargeable battery
- · Comes with a small data trigger hand switch
- · Data trigger 2.5mm standard port to connect to foot switch