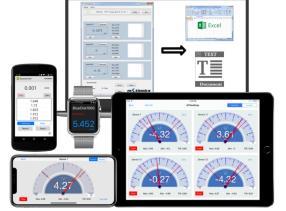

## More Features with our FREE Apps/Software\*

- · Multiple devices simultaneous reading
- Data plot on iPhone/iPad
- · Continuous or Single data recording
- Max, Min, TIR measurement
- · Remote zeroing from the App
- · Real-time cloud data streaming to worldwide
- Custom formula calculator
- · Large analog probe meter with adjustable range
- Measurement voice read in 9 languages
- · Data export in CSV via Email and cloud drives
- Keyboard entry to Excel or SPC software on PC
- Apple Watch support