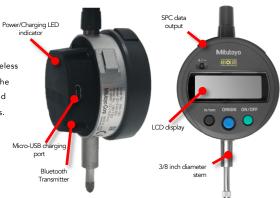

BlueDial is a Mitutoyo indicator with integrated Bluetooth transmitter on the back. It not only maintains high accuracy measurement from Mitutoyo, but also brings the convenience of wireless communication. It's a new solution to get rid of the hassle of wires/cables and improves efficiency and safety in displacement measurement applications.

## Features:

- · Integrated Bluetooth Low Energy technology
- Multiple platform support (iOS, Android, PC and LabVIEW)
- Continuous and single modes data recording
- · Rechargeable battery (60 hours life with a single charge)