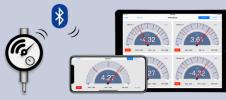

## Features:

- · Integrated Bluetooth Low Energy technology
- Multiple platform support (iOS, Android, PC and LabVIEW)
- Continuous and single modes data recording
- · Rechargeable battery (60 hours life with a single charge)

## More Features with our FREE Apps/Software\*

- · Multiple devices simultaneous reading
- Data plot on iPhone/iPad
- · Continuous or Single data recording
- · Max, Min, TIR measurement
- Remote zeroing from the App
- · Real-time cloud data streaming to worldwide
- · Custom formula calculator
- Large analog probe meter with adjustable range
- · Measurement voice read in 9 languages
- · Data export in CSV via Email and cloud drives
- Keyboard entry to Excel or SPC software on PC
- Apple Watch support