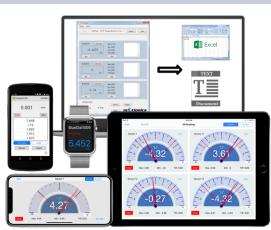

## More Features with our FREE Apps/Software\*

- · Multiple devices simultaneous reading
- Data plot on iPhone/iPad
- · Continuous or Single data recording
- · Max, Min, TIR measurement
- Remote zeroing from the App
- · Real-time cloud data streaming to worldwide
- · Custom formula calculator
- Large analog probe meter with adjustable range
- · Measurement voice read in 9 languages
- · Data export in CSV via Email and cloud drives
- Keyboard entry to Excel or SPC software on PC
- Apple Watch support