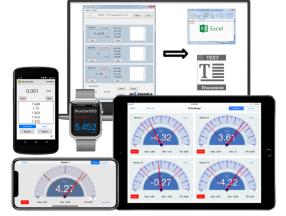

## More Features with our FREE Apps/Software\*

- · Multiple devices simultaneous reading
- Data plot on iPhone/iPad
- Continuous or Single data recording
- Max, Min, TIR measurement
- · Remote zeroing from the App
- · Real-time cloud data streaming to worldwide
- Custom formula calculator
- · Large analog probe meter with adjustable range
- Measurement voice read in 9 languages
- Data export in CSV via Email and cloud drives
- Keyboard entry to Excel or SPC software on PC
- Apple Watch support