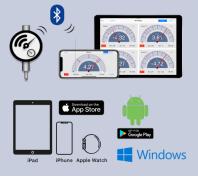

Power/Charging LED

indicator

Bluetooth Transmitter

Micro-USB charging port

BlueDial-LT is a dial indicator with integrated Bluetooth transmitter on the back. It integrates a high accuracy dial indicator with Bluetooth Low Energy Data Transmitter. All the readings will be wirelessly collected and displayed on smart device or PC.

## Features:

- Integrated Bluetooth Low Energy technology
- Multiple platform support (iOS, Android, PC)
- Continuous and single data recording
- Rechargeable battery (50 hours life with a single charge)